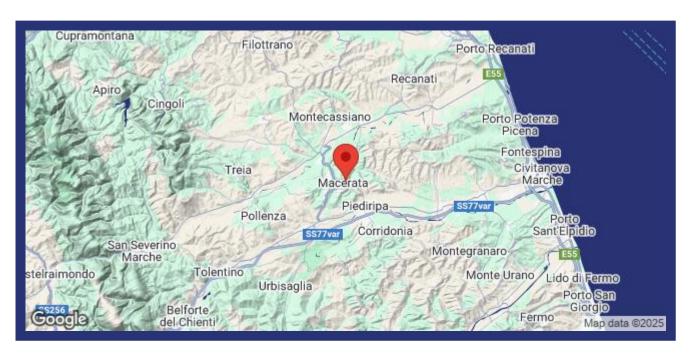

# Sant'Angelo in Pontano

6078: Casa Salti is a newly built marchigiano farmhouse with panoramic views nestled in the stunning countryside of Le Marche.

Prezzo: € 375.000

Casa Salti is a newly built marchigiano farmhouse with panoramic views nestled in the stunning countryside near Sant'Angelo in Pontano (MC). The property boasts breathtaking, unobstructed views of the surrounding landscape and offers a turnkey project ready for completion.