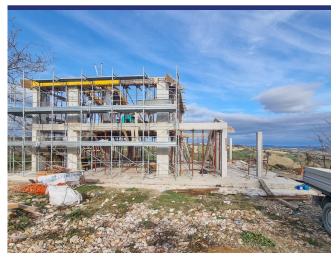

# Sant'Angelo in Pontano

6078: Casa Salti is a newly built marchigiano farmhouse with panoramic views nestled in the stunning countryside of Le Marche.

Prezzo: € 375.000

Casa Salti is a newly built marchigiano farmhouse with panoramic views nestled in the stunning countryside near Sant'Angelo in Pontano (MC). The property boasts breathtaking, unobstructed views of the surrounding landscape and offers a turnkey project ready for completion.

#### **Project Details:**

The farmhouse is planned as a two-story structure with a pergola and a full basement garage, offering the following features:

- 1. Basement/Garage:
  - Total area: Approximately 138 m<sup>2</sup>
  - Includes a technical room, laundry room, and internal staircase connecting the garage to the main house.
- 2. Ground Floor:
  - Total area: Approximately 138 m<sup>2</sup>
  - Open-plan kitchen, dining, and living area.
  - Two separate rooms (suitable as bedrooms, offices, or flex spaces) and one bathroom.
- 3. First Floor:
  - Total area: Approximately 100 m<sup>2</sup>
  - Three additional rooms (bedrooms or flex spaces) and one bathroom.
- 4. Outdoor Features:
  - Covered portico of approximately 20 m², ideal for outdoor dining or relaxation.