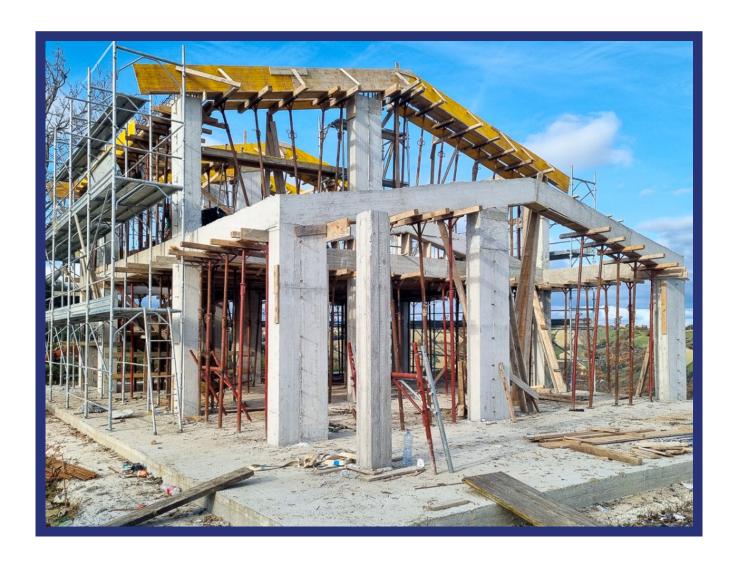

# Sant'Angelo in Pontano

6078: Casa Salti is a newly built marchigiano farmhouse with panoramic views nestled in the stunning countryside of Le Marche.

Prezzo: € 375.000

Casa Salti is a newly built marchigiano farmhouse with panoramic views nestled in the stunning countryside near Sant'Angelo in Pontano (MC). The property boasts breathtaking, unobstructed views of the surrounding landscape and offers a turnkey project ready for completion.

#### **Project Details:**

The farmhouse is planned as a two-story structure with a pergola and a full basement garage, offering the following features:

- 1. Basement/Garage:
  - Total area: Approximately 138 m<sup>2</sup>
  - Includes a technical room, laundry room, and internal staircase connecting the garage to the main house.
- 2. Ground Floor:
  - Total area: Approximately 138 m<sup>2</sup>
  - Open-plan kitchen, dining, and living area.
  - Two separate rooms (suitable as bedrooms, offices, or flex spaces) and one bathroom.
- 3. First Floor:
  - Total area: Approximately 100 m<sup>2</sup>
  - Three additional rooms (bedrooms or flex spaces) and one bathroom.
- 4. Outdoor Features:
  - Covered portico of approximately 20 m², ideal for outdoor dining or relaxation.