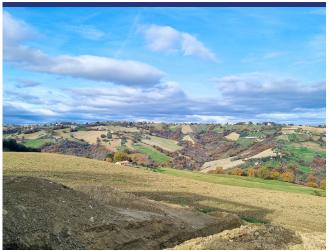

# Sant'Angelo in Pontano

6078: Casa Salti is a newly built marchigiano farmhouse with panoramic views nestled in the stunning countryside of Le Marche.

Prezzo: € 375.000

Casa Salti is a newly built marchigiano farmhouse with panoramic views nestled in the stunning countryside near Sant'Angelo in Pontano (MC). The property boasts breathtaking, unobstructed views of the surrounding landscape and offers a turnkey project ready for completion.

#### Land

The property includes adjacent land of approximately m<sup>2</sup>, providing ample space for landscaping, gardening, or other outdoor activities.

This is a unique opportunity to own a modern farmhouse with traditional charm in a highly sought-after area of the Marche region.