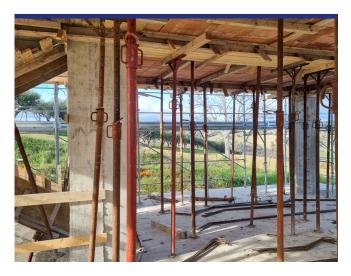

#### **Project Details:**

The farmhouse is planned as a two-story structure with a pergola and a full basement garage, offering the following features:

- 1. Basement/Garage:
  - Total area: Approximately 138 m<sup>2</sup>
  - Includes a technical room, laundry room, and internal staircase connecting the garage to the main house.
- 2. Ground Floor:
  - Total area: Approximately 138 m<sup>2</sup>
  - Open-plan kitchen, dining, and living area.
  - Two separate rooms (suitable as bedrooms, offices, or flex spaces) and one bathroom.
- 3. First Floor:
  - Total area: Approximately 100 m<sup>2</sup>
  - Three additional rooms (bedrooms or flex spaces) and one bathroom.
- 4. Outdoor Features:
  - Covered portico of approximately 20 m², ideal for outdoor dining or relaxation.

#### Advantages of a Turnkey Project:

Purchasing this property under construction allows you to avoid the lengthy and complex processes of planning, permitting, and coordinating construction. This includes managing unforeseen costs and supervising labor, designers, and technicians. Instead, you can move forward with a home that is ready to meet your specifications while enjoying peace of mind throughout the process.