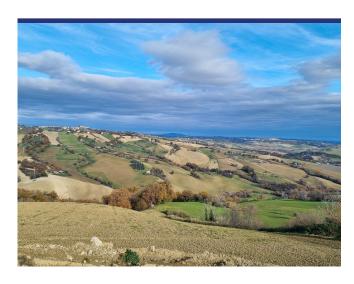

# Sant'Angelo in Pontano

6078: Casa Salti is a newly built marchigiano farmhouse with panoramic views nestled in the stunning countryside of Le Marche.

Prezzo: € 375.000

Casa Salti is a newly built marchigiano farmhouse with panoramic views nestled in the stunning countryside near Sant'Angelo in Pontano (MC). The property boasts breathtaking, unobstructed views of the surrounding landscape and offers a turnkey project ready for completion.

#### Land

The property includes adjacent land of approximately m<sup>2</sup>, providing ample space for landscaping, gardening, or other outdoor activities.

This is a unique opportunity to own a modern farmhouse with traditional charm in a highly sought-after area of the Marche region.