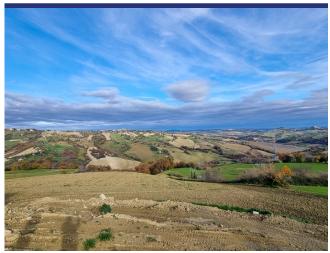

# Sant'Angelo in Pontano

6078: Casa Salti is a newly built marchigiano farmhouse with panoramic views nestled in the stunning countryside of Le Marche.

Prezzo: € 375.000

Casa Salti is a newly built marchigiano farmhouse with panoramic views nestled in the stunning countryside near Sant'Angelo in Pontano (MC). The property boasts breathtaking, unobstructed views of the surrounding landscape and offers a turnkey project ready for completion.

#### Land

The property includes adjacent land of approximately m<sup>2</sup>, providing ample space for landscaping, gardening, or other outdoor activities.

This is a unique opportunity to own a modern farmhouse with traditional charm in a highly sought-after area of the Marche region.