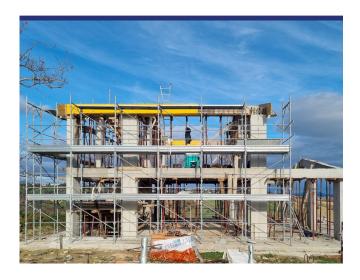

# Sant'Angelo in Pontano

6078: Casa Salti is a newly built marchigiano farmhouse with panoramic views nestled in the stunning countryside of Le Marche.

Prezzo: € 375.000

Casa Salti is a newly built marchigiano farmhouse with panoramic views nestled in the stunning countryside near Sant'Angelo in Pontano (MC). The property boasts breathtaking, unobstructed views of the surrounding landscape and offers a turnkey project ready for completion.

#### **Project Details:**

The farmhouse is planned as a two-story structure with a pergola and a full basement garage, offering the following features:

- 1. Basement/Garage:
  - Total area: Approximately 138 m<sup>2</sup>
  - Includes a technical room, laundry room, and internal staircase connecting the garage to the main house.
- 2. Ground Floor:
  - Total area: Approximately 138 m<sup>2</sup>
  - Open-plan kitchen, dining, and living area.
  - Two separate rooms (suitable as bedrooms, offices, or flex spaces) and one bathroom.
- 3. First Floor:
  - Total area: Approximately 100 m<sup>2</sup>
  - Three additional rooms (bedrooms or flex spaces) and one bathroom.
- 4. Outdoor Features:
  - Covered portico of approximately 20 m², ideal for outdoor dining or relaxation.