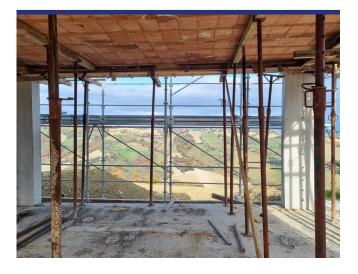

# Sant'Angelo in Pontano

6078: Casa Salti is a newly built marchigiano farmhouse with panoramic views nestled in the stunning countryside of Le Marche.

Prezzo: € 375.000

Casa Salti is a newly built marchigiano farmhouse with panoramic views nestled in the stunning countryside near Sant'Angelo in Pontano (MC). The property boasts breathtaking, unobstructed views of the surrounding landscape and offers a turnkey project ready for completion.

#### **Project Details:**

The farmhouse is planned as a two-story structure with a pergola and a full basement garage, offering the following features:

- 1. Basement/Garage:
  - Total area: Approximately 138 m<sup>2</sup>
  - Includes a technical room, laundry room, and internal staircase connecting the garage to the main house.
- 2. Ground Floor:
  - Total area: Approximately 138 m<sup>2</sup>
  - Open-plan kitchen, dining, and living area.
  - Two separate rooms (suitable as bedrooms, offices, or flex spaces) and one bathroom.
- 3. First Floor:
  - Total area: Approximately 100 m<sup>2</sup>
  - Three additional rooms (bedrooms or flex spaces) and one bathroom.
- 4. Outdoor Features:
  - Covered portico of approximately 20 m², ideal for outdoor dining or relaxation.